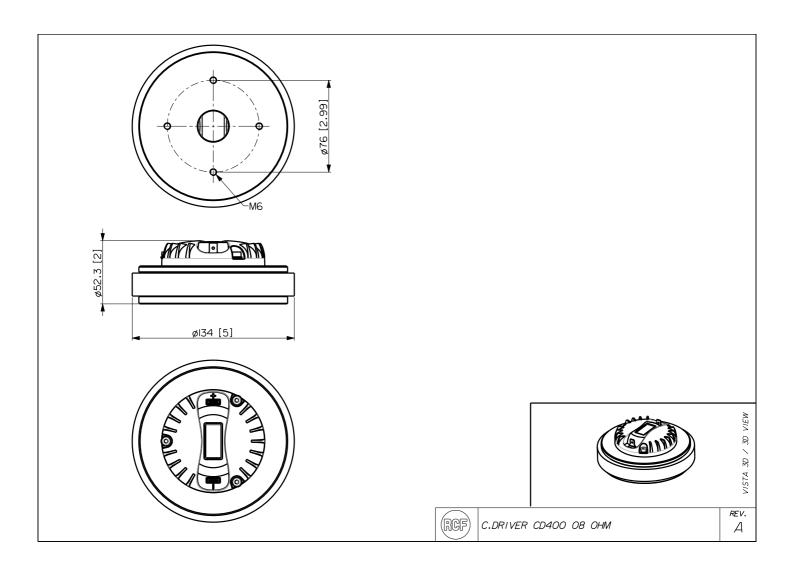

## **TECHNICAL SPECIFICATIONS**

| General specifications    | Exit Throat Diameter:                       | 1.0 inch / 25 mm               |
|---------------------------|---------------------------------------------|--------------------------------|
|                           | Related Impedance:                          | 8 ohm                          |
|                           | Program Power (watt):                       | 100 W                          |
|                           | Power handling capacity (watt):             | 50 W                           |
|                           | Sensitivity:                                | 109 dB                         |
|                           | Frequency range:                            | 1200 - 20000 Hz                |
|                           | Diaphragm Material:                         | Polyester                      |
|                           | Suspension Material:                        | Polyester                      |
|                           |                                             | Flat                           |
|                           | Suspension Design: Minimum Impedance (ohm): | 6.50 ohm                       |
|                           | Voice Coil Diameter:                        |                                |
|                           |                                             | 1.75 inch / 44 mm              |
|                           | Voice Coil Material:                        | Edgewound Aluminium            |
|                           | Voice Coil Former Design:                   | Straight - Kapton              |
|                           | Number of layers:                           | 1                              |
|                           | Kind of layers:                             | outside                        |
|                           | Flux Density:                               | 1.8 T                          |
|                           | Phase Plug Design:                          | 2 slot                         |
|                           | Phase Plug Material:                        | PP Composite                   |
|                           | Magnetics:                                  | Ceramic                        |
| Thiele - small parameters | BI factor (BI) (T x m):                     | 7.50 T x m                     |
| Mounting informations     | Overall diameter:                           | 134 mm / 5.28 inches           |
|                           | Overall height:                             | 52 mm / 2.05 inches            |
|                           | Mounting:                                   | 4 x 6 mm threaded holes at 90° |
| Standard compliance       | CE marking:                                 | Yes                            |
| Size                      | Weight:                                     | 2.46 kg / 5.42 lbs             |
| Shipping informations     | Package Height:                             | 88 mm / 3.46 inches            |
|                           | Package Width:                              | 172 mm / 6.77 inches           |
|                           | Package Depth:                              | 196 mm / 7.72 inches           |
|                           | Package Weight:                             | 2.63 kg / 5.8 lbs              |
|                           |                                             |                                |