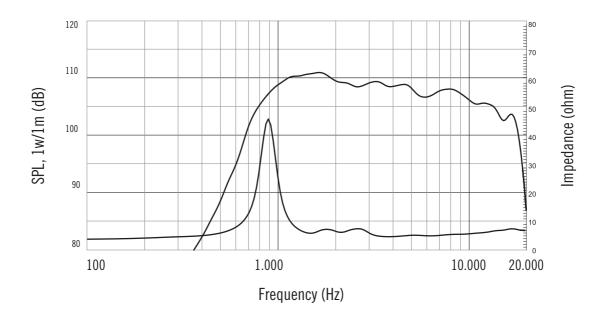

#### **FEATURES**

- 1.75-inch Diaphragm, 1.0-inch Exit Throat / Polyester Compression Driver
- 100W continuous program power handling
- Frequency range: 1200Hz 20kHz
- 2-slot optimized geometry phase plug
- Polyester diaphragm
- Vented suspension system
- Ceramic magnet assembly

## **TECHNICAL SPECIFICATIONS**

| General specifications    | Exit Throat Diameter:                       | 1.0 inch / 25 mm               |
|---------------------------|---------------------------------------------|--------------------------------|
|                           | Related Impedance:                          | 8 ohm                          |
|                           | Program Power (watt):                       | 100 W                          |
|                           | Power handling capacity (watt):             | 50 W                           |
|                           | Sensitivity:                                | 109 dB                         |
|                           | Frequency range:                            | 1200 - 20000 Hz                |
|                           | Diaphragm Material:                         | Polyester                      |
|                           | Suspension Material:                        | Polyester                      |
|                           |                                             | Flat                           |
|                           | Suspension Design: Minimum Impedance (ohm): | 6.50 ohm                       |
|                           | Voice Coil Diameter:                        |                                |
|                           |                                             | 1.75 inch / 44 mm              |
|                           | Voice Coil Material:                        | Edgewound Aluminium            |
|                           | Voice Coil Former Design:                   | Straight - Kapton              |
|                           | Number of layers:                           | 1                              |
|                           | Kind of layers:                             | outside                        |
|                           | Flux Density:                               | 1.8 T                          |
|                           | Phase Plug Design:                          | 2 slot                         |
|                           | Phase Plug Material:                        | PP Composite                   |
|                           | Magnetics:                                  | Ceramic                        |
| Thiele - small parameters | BI factor (BI) (T x m):                     | 7.50 T x m                     |
| Mounting informations     | Overall diameter:                           | 134 mm / 5.28 inches           |
|                           | Overall height:                             | 52 mm / 2.05 inches            |
|                           | Mounting:                                   | 4 x 6 mm threaded holes at 90° |
| Standard compliance       | CE marking:                                 | Yes                            |
| Size                      | Weight:                                     | 2.46 kg / 5.42 lbs             |
| Shipping informations     | Package Height:                             | 88 mm / 3.46 inches            |
|                           | Package Width:                              | 172 mm / 6.77 inches           |
|                           | Package Depth:                              | 196 mm / 7.72 inches           |
|                           | Package Weight:                             | 2.63 kg / 5.8 lbs              |
|                           |                                             |                                |